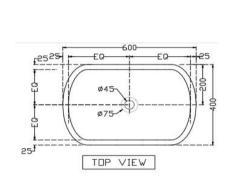

| PRODUCT SPECIFICATION |                 |                                                                                                                                                                                                                                                                                                                                                                                                          |  |
|-----------------------|-----------------|----------------------------------------------------------------------------------------------------------------------------------------------------------------------------------------------------------------------------------------------------------------------------------------------------------------------------------------------------------------------------------------------------------|--|
| Product Dimension     | 600x400x875 mm  | Banswara Marble is quarried in Rajasthan region due to it's softness, it's easy to form into any shape.  It has shiny surface with mix of Grey & purple Veins.                                                                                                                                                                                                                                           |  |
| Basin Inner Dimension | 550x350x125 mm  | Each stone surface has its own distinct characteristics. This individuality makes each stone fixture a unique and one in a million.  Stone is a natural material; thus its color, veins and shades can vary from one piece to another.  Basins are made from single block of marble so no cut & joint in basin.  Each basin is hand crafted basin. Every basin is unique in its own pattern and texture. |  |
| Product Net Weight    | 205 kg.         |                                                                                                                                                                                                                                                                                                                                                                                                          |  |
| Packaging Dimension   | 760x560x1100 mm |                                                                                                                                                                                                                                                                                                                                                                                                          |  |
| Product Gross Weight  | 230 Kg          |                                                                                                                                                                                                                                                                                                                                                                                                          |  |