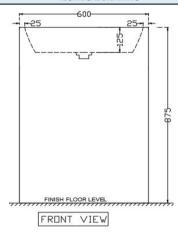

| PRODUCT SPECIFICATION |                 |                                                                                                                                                                                                                                                                                                                                                                                                          |  |
|-----------------------|-----------------|----------------------------------------------------------------------------------------------------------------------------------------------------------------------------------------------------------------------------------------------------------------------------------------------------------------------------------------------------------------------------------------------------------|--|
| Product Dimension     | 600x400x875 mm  | Banswara Marble is quarried in Rajasthan region due to it's softness, it's easy to form into any shape.  It has shiny surface with mix of Grey & purple Veins.                                                                                                                                                                                                                                           |  |
| Basin Inner Dimension | 550x350x125 mm  | Each stone surface has its own distinct characteristics. This individuality makes each stone fixture a unique and one in a million.  Stone is a natural material; thus its color, veins and shades can vary from one piece to another.  Basins are made from single block of marble so no cut & joint in basin.  Each basin is hand crafted basin. Every basin is unique in its own pattern and texture. |  |
| Product Net Weight    | 205 kg.         |                                                                                                                                                                                                                                                                                                                                                                                                          |  |
| Packaging Dimension   | 760x560x1100 mm |                                                                                                                                                                                                                                                                                                                                                                                                          |  |
| Product Gross Weight  | 230 Kg          |                                                                                                                                                                                                                                                                                                                                                                                                          |  |