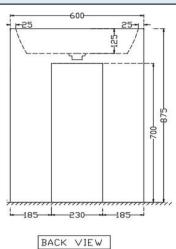

| PRODUCT SPECIFICATION |                 |                                                                                                                                                                                                                                                                                                                                                                                                          |  |
|-----------------------|-----------------|----------------------------------------------------------------------------------------------------------------------------------------------------------------------------------------------------------------------------------------------------------------------------------------------------------------------------------------------------------------------------------------------------------|--|
| Product Dimension     | 600x400x875 mm  | Banswara Marble is quarried in Rajasthan region due to it's softness, it's easy to form into any shape.  It has shiny surface with mix of Grey & purple Veins.                                                                                                                                                                                                                                           |  |
| Basin Inner Dimension | 550x350x125 mm  | Each stone surface has its own distinct characteristics. This individuality makes each stone fixture a unique and one in a million.  Stone is a natural material; thus its color, veins and shades can vary from one piece to another.  Basins are made from single block of marble so no cut & joint in basin.  Each basin is hand crafted basin. Every basin is unique in its own pattern and texture. |  |
| Product Net Weight    | 205 kg.         |                                                                                                                                                                                                                                                                                                                                                                                                          |  |
| Packaging Dimension   | 760x560x1100 mm |                                                                                                                                                                                                                                                                                                                                                                                                          |  |
| Product Gross Weight  | 230 Kg          |                                                                                                                                                                                                                                                                                                                                                                                                          |  |